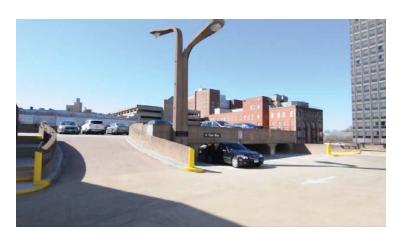

#### Parking as Power: Cinegraphic Analysis of Crown St.

Crown Street is in constant dialouge with its parking infrastructures. As the mediator between the city and the highway, Crown Street must interface with both its urban as well as service identity. The parking structures offer a frame of reference but also offer a unique street presence in a nuanced and complex fabric. Long exposure studies were completed to analyze the functionality as well as the urban frame that parking provides.

The resultant video reveals the challenge that Crown faces: the thouroghfare vs. the street. How can its urban identity escape it's infrastructural function?

The screenshots of the video are a result of the recursive process: taken every 10 seconds throughout the video they represent an unbiased record of the biased analysis. By revealing the often subverted necessity of parking, the result reveals the subtle importance and prominence of these systems on Crown St.