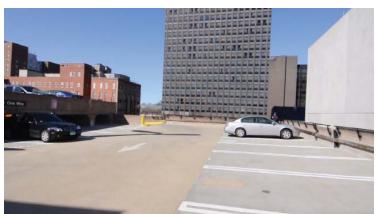

#### Parking as Power: Cinegraphic Analysis of Crown St.

Crown Street is in constant dialouge with its parking infrastructures. As the mediator between the city and the highway, Crown Street must interface with both its urban as well as service identity. The parking structures offer a frame of reference but also offer a unique street presence in a nuanced and complex fabric. Long exposure studies were completed to analyze the functionality as well as the urban frame that parking provides.

The resultant video reveals the challenge that Crown faces: the thouroghfare vs. the street. How can its urban identity escape it's infrastructural function?

The screenshots of the video are a result of the recursive process: taken every 10 seconds throughout the video they represent an unbiased record of the biased analysis. By revealing the often subverted necessity of parking, the result reveals the subtle importance and prominence of these systems on Crown St.