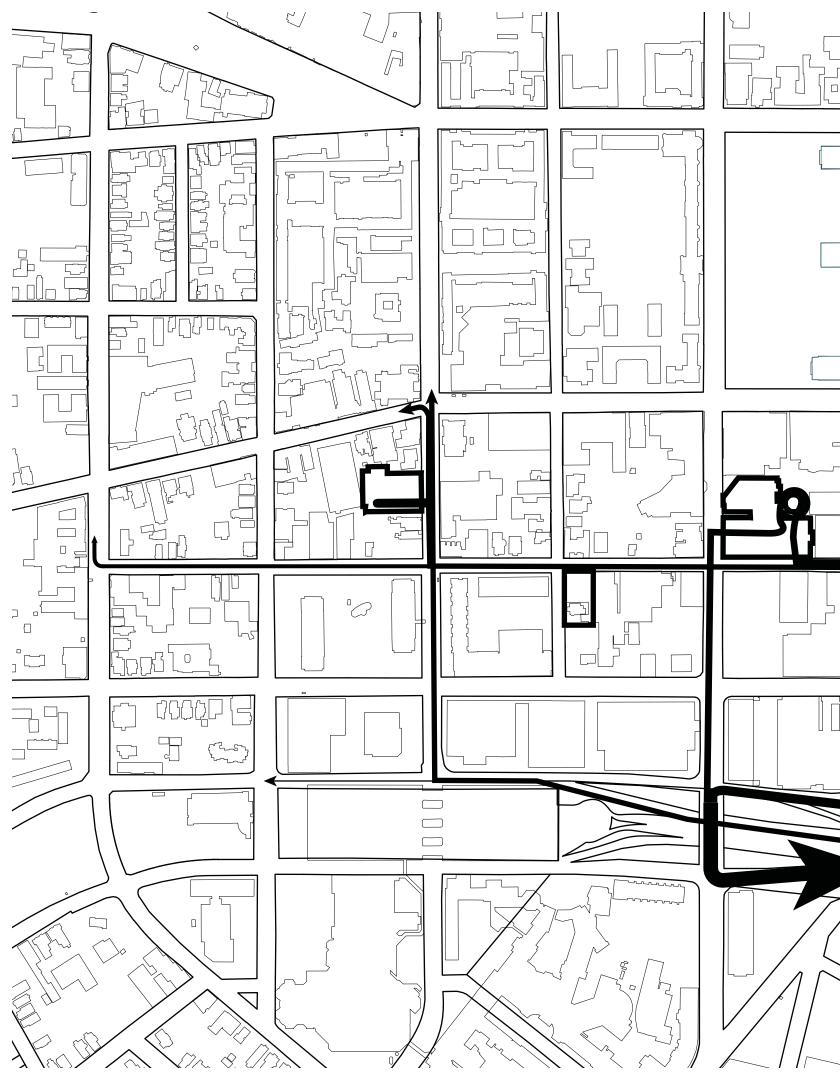

### Diagrammatic Analysis of Crown Parking

## THE CITY OF NEW HAVEN OWNS 3,176 PARKING SPACES **ADJACENT TO** CROWN STREET

# THERE ARE 130 SPOTS ON CROWN STREET

### THERE ARE 1,219 NON CITY OWNED GARAGE SPACES ON CROWN STREET

## THERE ARE 491 SURFACE PARKING SPACES ADJACENT TO CROWN STREET

# CROWN STREET HAS 5,016 SPOTS FOR CARS

WHY?