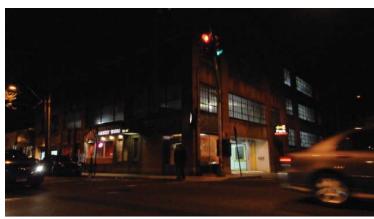

#### Parking as Power: Cinegraphic Analysis of Crown St.

Crown Street is in constant dialouge with its parking infrastructures. As the mediator between the city and the highway, Crown Street must interface with both its urban as well as service identity. The parking structures offer a frame of reference but also offer a unique street presence in a nuanced and complex fabric. Long exposure studies were completed to analyze the functionality as well as the urban frame that parking provides.

The resultant video reveals the challenge that Crown faces: the thouroghfare vs. the street. How can its urban identity escape it's infrastructural function?

The screenshots of the video are a result of the recursive process: taken every 10 seconds throughout the video they represent an unbiased record of the biased analysis. By revealing the often subverted necessity of parking, the result reveals the subtle importance and prominence of these systems on Crown St.