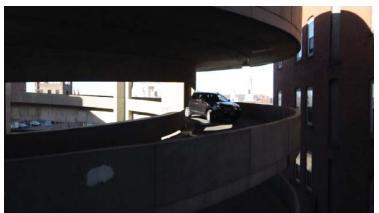

#### Parking as Power: Cinegraphic Analysis of Crown St.

Crown Street is in constant dialouge with its parking infrastructures. As the mediator between the city and the highway, Crown Street must interface with both its urban as well as service identity. The parking structures offer a frame of reference but also offer a unique street presence in a nuanced and complex fabric. Long exposure studies were completed to analyze the functionality as well as the urban frame that parking provides.

The resultant video reveals the challenge that Crown faces: the thouroghfare vs. the street. How can its urban identity escape it's infrastructural function?

The screenshots of the video are a result of the recursive process: taken every 10 seconds throughout the video they represent an unbiased record of the biased analysis. By revealing the often subverted necessity of parking, the result reveals the subtle importance and prominence of these systems on Crown St.