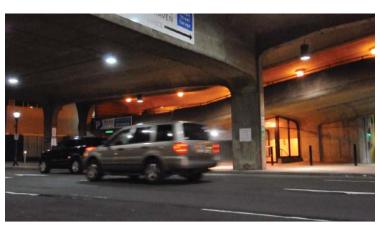

#### Parking as Power: Cinegraphic Analysis of Crown St.

Crown Street is in constant dialouge with its parking infrastructures. As the mediator between the city and the highway, Crown Street must interface with both its urban as well as service identity. The parking structures offer a frame of reference but also offer a unique street presence in a nuanced and complex fabric. Long exposure studies were completed to analyze the functionality as well as the urban frame that parking provides.

The resultant video reveals the challenge that Crown faces: the thouroghfare vs. the street. How can its urban identity escape it's infrastructural function?

The screenshots of the video are a result of the recursive process: taken every 10 seconds throughout the video they represent an unbiased record of the biased analysis. By revealing the often subverted necessity of parking, the result reveals the subtle importance and prominence of these systems on Crown St.