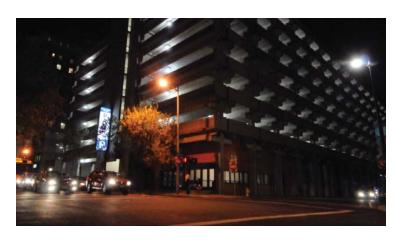

#### Parking as Power: Cinegraphic Analysis of Crown St.

Crown Street is in constant dialouge with its parking infrastructures. As the mediator between the city and the highway, Crown Street must interface with both its urban as well as service identity. The parking structures offer a frame of reference but also offer a unique street presence in a nuanced and complex fabric. Long exposure studies were completed to analyze the functionality as well as the urban frame that parking provides.

The resultant video reveals the challenge that Crown faces: the thouroghfare vs. the street. How can its urban identity escape it's infrastructural function?

The screenshots of the video are a result of the recursive process: taken every 10 seconds throughout the video they represent an unbiased record of the biased analysis. By revealing the often subverted necessity of parking, the result reveals the subtle importance and prominence of these systems on Crown St.