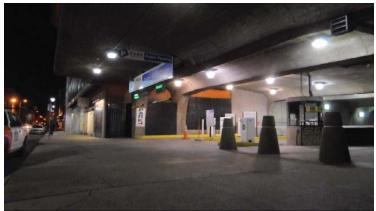

#### Parking as Power: Cinegraphic Analysis of Crown St.

Crown Street is in constant dialouge with its parking infrastructures. As the mediator between the city and the highway, Crown Street must interface with both its urban as well as service identity. The parking structures offer a frame of reference but also offer a unique street presence in a nuanced and complex fabric. Long exposure studies were completed to analyze the functionality as well as the urban frame that parking provides.

The resultant video reveals the challenge that Crown faces: the thouroghfare vs. the street. How can its urban identity escape it's infrastructural function?

The screenshots of the video are a result of the recursive process: taken every 10 seconds throughout the video they represent an unbiased record of the biased analysis. By revealing the often subverted necessity of parking, the result reveals the subtle importance and prominence of these systems on Crown St.