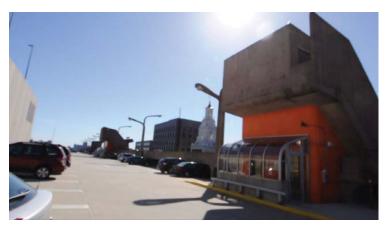

#### Parking as Power: Cinegraphic Analysis of Crown St.

Crown Street is in constant dialouge with its parking infrastructures. As the mediator between the city and the highway, Crown Street must interface with both its urban as well as service identity. The parking structures offer a frame of reference but also offer a unique street presence in a nuanced and complex fabric. Long exposure studies were completed to analyze the functionality as well as the urban frame that parking provides.

The resultant video reveals the challenge that Crown faces: the thouroghfare vs. the street. How can its urban identity escape it's infrastructural function?

The screenshots of the video are a result of the recursive process: taken every 10 seconds throughout the video they represent an unbiased record of the biased analysis. By revealing the often subverted necessity of parking, the result reveals the subtle importance and prominence of these systems on Crown St.