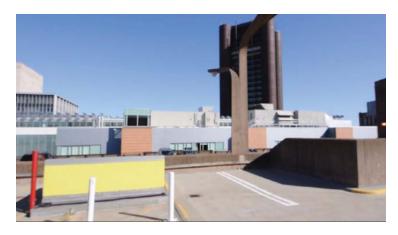

#### Parking as Power: Cinegraphic Analysis of Crown St.

Crown Street is in constant dialouge with its parking infrastructures. As the mediator between the city and the highway, Crown Street must interface with both its urban as well as service identity. The parking structures offer a frame of reference but also offer a unique street presence in a nuanced and complex fabric. Long exposure studies were completed to analyze the functionality as well as the urban frame that parking provides.

The resultant video reveals the challenge that Crown faces: the thouroghfare vs. the street. How can its urban identity escape it's infrastructural function?

The screenshots of the video are a result of the recursive process: taken every 10 seconds throughout the video they represent an unbiased record of the biased analysis. By revealing the often subverted necessity of parking, the result reveals the subtle importance and prominence of these systems on Crown St.