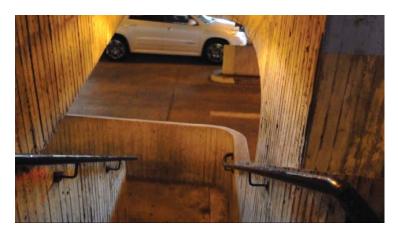

#### Parking as Power: Cinegraphic Analysis of Crown St.

Crown Street is in constant dialouge with its parking infrastructures. As the mediator between the city and the highway, Crown Street must interface with both its urban as well as service identity. The parking structures offer a frame of reference but also offer a unique street presence in a nuanced and complex fabric. Long exposure studies were completed to analyze the functionality as well as the urban frame that parking provides.

The resultant video reveals the challenge that Crown faces: the thouroghfare vs. the street. How can its urban identity escape it's infrastructural function?

The screenshots of the video are a result of the recursive process: taken every 10 seconds throughout the video they represent an unbiased record of the biased analysis. By revealing the often subverted necessity of parking, the result reveals the subtle importance and prominence of these systems on Crown St.