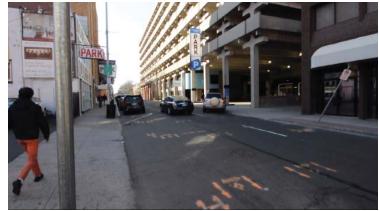

#### Parking as Power: Cinegraphic Analysis of Crown St.

Crown Street is in constant dialouge with its parking infrastructures. As the mediator between the city and the highway, Crown Street must interface with both its urban as well as service identity. The parking structures offer a frame of reference but also offer a unique street presence in a nuanced and complex fabric. Long exposure studies were completed to analyze the functionality as well as the urban frame that parking provides.

The resultant video reveals the challenge that Crown faces: the thouroghfare vs. the street. How can its urban identity escape it's infrastructural function?

The screenshots of the video are a result of the recursive process: taken every 10 seconds throughout the video they represent an unbiased record of the biased analysis. By revealing the often subverted necessity of parking, the result reveals the subtle importance and prominence of these systems on Crown St.