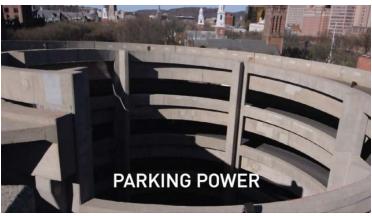

#### Parking as Power: Cinegraphic Analysis of Crown St.

Crown Street is in constant dialouge with its parking infrastructures. As the mediator between the city and the highway, Crown Street must interface with both its urban as well as service identity. The parking structures offer a frame of reference but also offer a unique street presence in a nuanced and complex fabric. Long exposure studies were completed to analyze the functionality as well as the urban frame that parking provides.

The resultant video reveals the challenge that Crown faces: the thouroghfare vs. the street. How can its urban identity escape it's infrastructural function?

The screenshots of the video are a result of the recursive process: taken every 10 seconds throughout the video they represent an unbia