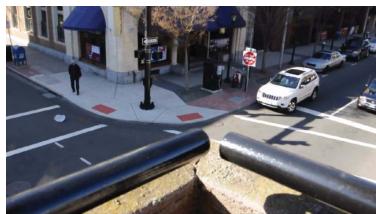

#### Parking as Power: Cinegraphic Analysis of Crown St.

Crown Street is in constant dialouge with its parking infrastructures. As the mediator between the city and the highway, Crown Street must interface with both its urban as well as service identity. The parking structures offer a frame of reference but also offer a unique street presence in a nuanced and complex fabric. Long exposure studies were completed to analyze the functionality as well as the urban frame that parking provides.

The resultant video reveals the challenge that Crown faces: the thouroghfare vs. the street. How can its urban identity escape it's infrastructural function?

The screenshots of the video are a result of the recursive process: taken every 10 seconds throughout the video they represent an unbiased record of the biased analysis. By revealing the often subverted necessity of parking, the result reveals the subtle importance and prominence of these systems on Crown St.