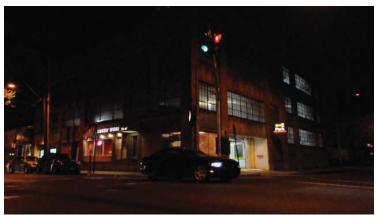

#### Parking as Power: Cinegraphic Analysis of Crown St.

Crown Street is in constant dialouge with its parking infrastructures. As the mediator between the city and the highway, Crown Street must interface with both its urban as well as service identity. The parking structures offer a frame of reference but also offer a unique street presence in a nuanced and complex fabric. Long exposure studies were completed to analyze the functionality as well as the urban frame that parking provides.

The resultant video reveals the challenge that Crown faces: the thouroghfare vs. the street. How can its urban identity escape it's infrastructural function?

The screenshots of the video are a result of the recursive process: taken every 10 seconds throughout the video they represent an unbiased record of the biased analysis. By revealing the often subverted necessity of parking, the result reveals the subtle importance and prominence of these systems on Crown St.