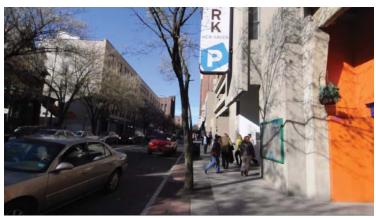

#### Parking as Power: Cinegraphic Analysis of Crown St.

Crown Street is in constant dialouge with its parking infrastructures. As the mediator between the city and the highway, Crown Street must interface with both its urban as well as service identity. The parking structures offer a frame of reference but also offer a unique street presence in a nuanced and complex fabric. Long exposure studies were completed to analyze the functionality as well as the urban frame that parking provides.

The resultant video reveals the challenge that Crown faces: the thouroghfare vs. the street. How can its urban identity escape it's infrastructural function?

The screenshots of the video are a result of the recursive process: taken every 10 seconds throughout the video they represent an unbiased record of the biased analysis. By revealing the often subverted necessity of parking, the result reveals the subtle importance and prominence of these systems on Crown St.