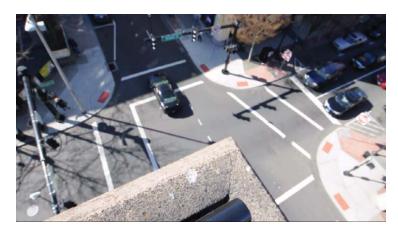

#### Parking as Power: Cinegraphic Analysis of Crown St.

Crown Street is in constant dialouge with its parking infrastructures. As the mediator between the city and the highway, Crown Street must interface with both its urban as well as service identity. The parking structures offer a frame of reference but also offer a unique street presence in a nuanced and complex fabric. Long exposure studies were completed to analyze the functionality as well as the urban frame that parking provides.

The resultant video reveals the challenge that Crown faces: the thouroghfare vs. the street. How can its urban identity escape it's infrastructural function?

The screenshots of the video are a result of the recursive process: taken every 10 seconds throughout the video they represent an unbiased record of the biased analysis. By revealing the often subverted necessity of parking, the result reveals the subtle importance and prominence of these systems on Crown St.