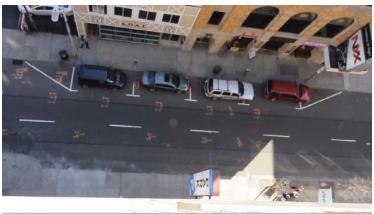

The resultant video reveals the challenge that Crown faces: the thouroghfare vs. the street. How can its urban identity escape it's infrastructural function?

The screenshots of the video are a result of the recursive process: taken every 10 seconds throughout the video they represent an unbiased record of the biased analysis. By revealing the often subverted necessity of parking, the result reveals the subtle importance and prominence of these systems on Crown St.