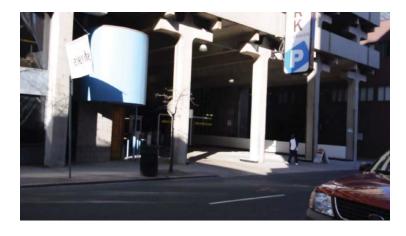

#### Parking as Power: Cinegraphic Analysis of Crown St.

Crown Street is in constant dialouge with its parking infrastructures. As the mediator between the city and the highway, Crown Street must interface with both its urban as well as service identity. The parking structures offer a frame of reference but also offer a unique street presence in a nuanced and complex fabric. Long exposure studies were completed to analyze the functionality as well as the urban frame that parking provides.

The resultant video reveals the challenge that Crown faces: the thouroghfare vs. the street. How can its urban identity escape it's infrastructural function?

The screenshots of the video are a result of the recursive process: taken every 10 seconds throughout the video they represent an unbiased record of the biased analysis. By revealing the often subverted necessity of parking, the result reveals the subtle importance and prominence of these systems on Crown St.