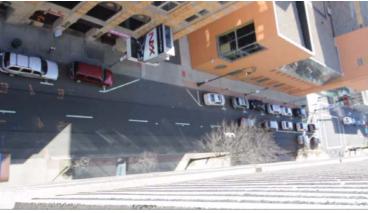

#### Parking as Power: Cinegraphic Analysis of Crown St.

Crown Street is in constant dialouge with its parking infrastructures. As the mediator between the city and the highway, Crown Street must interface with both its urban as well as service identity. The parking structures offer a frame of reference but also offer a unique street presence in a nuanced and complex fabric. Long exposure studies were completed to analyze the functionality as well as the urban frame that parking provides.

The resultant video reveals the challenge that Crown faces: the thouroghfare vs. the street. How can its urban identity escape it's infrastructural function?

The screenshots of the video are a result of the recursive process: taken every 10 seconds throughout the video they represent an unbiased record of the biased analysis. By revealing the often subverted necessity of parking, the result reveals the subtle importance and prominence of these systems on Crown St.