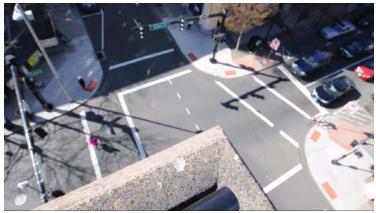

#### Parking as Power: Cinegraphic Analysis of Crown St.

Crown Street is in constant dialouge with its parking infrastructures. As the mediator between the city and the highway, Crown Street must interface with both its urban as well as service identity. The parking structures offer a frame of reference but also offer a unique street presence in a nuanced and complex fabric. Long exposure studies were completed to analyze the functionality as well as the urban frame that parking provides.

The resultant video reveals the challenge that Crown faces: the thouroghfare vs. the street. How can its urban identity escape it's infrastructural function?

The screenshots of the video are a result of the recursive process: taken every 10 seconds throughout the video they represent an unbiased record of the biased analysis. By revealing the often subverted necessity of parking, the result reveals the subtle importance and prominence of these systems on Crown St.