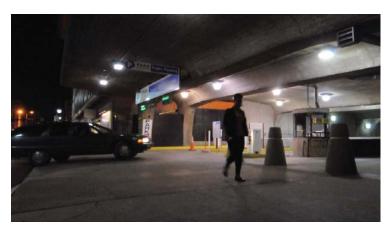

#### Parking as Power: Cinegraphic Analysis of Crown St.

Crown Street is in constant dialouge with its parking infrastructures. As the mediator between the city and the highway, Crown Street must interface with both its urban as well as service identity. The parking structures offer a frame of reference but also offer a unique street presence in a nuanced and complex fabric. Long exposure studies were completed to analyze the functionality as well as the urban frame that parking provides.

The resultant video reveals the challenge that Crown faces: the thouroghfare vs. the street. How can its urban identity escape it's infrastructural function?

The screenshots of the video are a result of the recursive process: taken every 10 seconds throughout the video they represent an unbiased record of the biased analysis. By revealing the often subverted necessity of parking, the result reveals the subtle importance and prominence of these systems on Crown St.