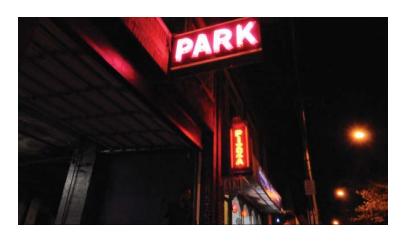

#### Parking as Power: Cinegraphic Analysis of Crown St.

Crown Street is in constant dialouge with its parking infrastructures. As the mediator between the city and the highway, Crown Street must interface with both its urban as well as service identity. The parking structures offer a frame of reference but also offer a unique street presence in a nuanced and complex fabric. Long exposure studies were completed to analyze the functionality as well as the urban frame that parking provides.

The resultant video reveals the challenge that Crown faces: the thouroghfare vs. the street. How can its urban identity escape it's infrastructural function?

The screenshots of the video are a result of the recursive process: taken every 10 seconds throughout the video they represent an unbiased record of the biased analysis. By revealing the often subverted necessity of parking, the result reveals the subtle importance and prominence of these systems on Crown St.