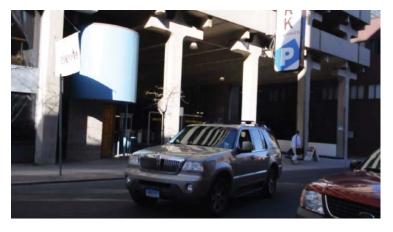

#### Parking as Power: Cinegraphic Analysis of Crown St.

Crown Street is in constant dialouge with its parking infrastructures. As the mediator between the city and the highway, Crown Street must interface with both its urban as well as service identity. The parking structures offer a frame of reference but also offer a unique street presence in a nuanced and complex fabric. Long exposure studies were completed to analyze the functionality as well as the urban frame that parking provides.

The resultant video reveals the challenge that Crown faces: the thouroghfare vs. the street. How can its urban identity escape it's infrastructural function?

The screenshots of the video are a result of the recursive process: taken every 10 seconds throughout the video they represent an unbiased record of the biased analysis. By revealing the often subverted necessity of parking, the result reveals the subtle importance and prominence of these systems on Crown St.