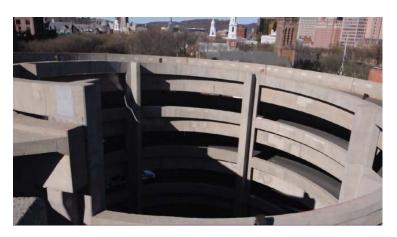

#### Parking as Power: Cinegraphic Analysis of Crown St.

Crown Street is in constant dialouge with its parking infrastructures. As the mediator between the city and the highway, Crown Street must interface with both its urban as well as service identity. The parking structures offer a frame of reference but also offer a unique street presence in a nuanced and complex fabric. Long exposure studies were completed to analyze the functionality as well as the urban frame that parking provides.

The resultant video reveals the challenge that Crown faces: the thouroghfare vs. the street. How can its urban identity escape it's infrastructural function?

The screenshots of the video are a result of the recursive process: taken every 10 seconds throughout the video they represent an unbiased record of the biased analysis. By revealing the often subverted necessity of parking, the result reveals the subtle importance and prominence of these systems on Crown St.