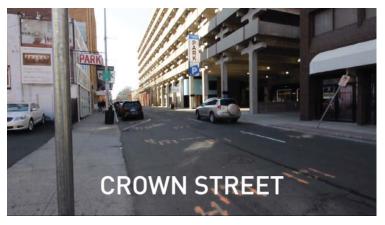

#### Parking as Power: Cinegraphic Analysis of Crown St.

Crown Street is in constant dialouge with its parking infrastructures. As the mediator between the city and the highway, Crown Street must interface with both its urban as well as service identity. The parking structures offer a frame of reference but also offer a unique street presence in a nuanced and complex fabric. Long exposure studies were completed to analyze the functionality as well as the urban frame that parking provides.

The resultant video reveals the challenge that Crown faces: the thouroghfare vs. the street. How can its urban identity escape it's infrastructural function?

The screenshots of the video are a result of the recursive process: taken every 10 seconds throughout the video they represent an unbiased record of the biased analysis. By revealing the often subverted necessity of parking, the result reveals the subtle importance and prominence of these systems on Crown St.