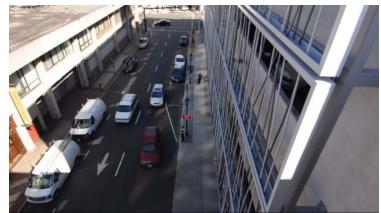

#### Parking as Power: Cinegraphic Analysis of Crown St.

Crown Street is in constant dialouge with its parking infrastructures. As the mediator between the city and the highway, Crown Street must interface with both its urban as well as service identity. The parking structures offer a frame of reference but also offer a unique street presence in a nuanced and complex fabric. Long exposure studies were completed to analyze the functionality as well as the urban frame that parking provides.

The resultant video reveals the challenge that Crown faces: the thouroghfare vs. the street. How can its urban identity escape it's infrastructural function?

The screenshots of the video are a result of the recursive process: taken every 10 seconds throughout the video they represent an unbiased record of the biased analysis. By revealing the often subverted necessity of parking, the result reveals the subtle importance and prominence of these systems on Crown St.