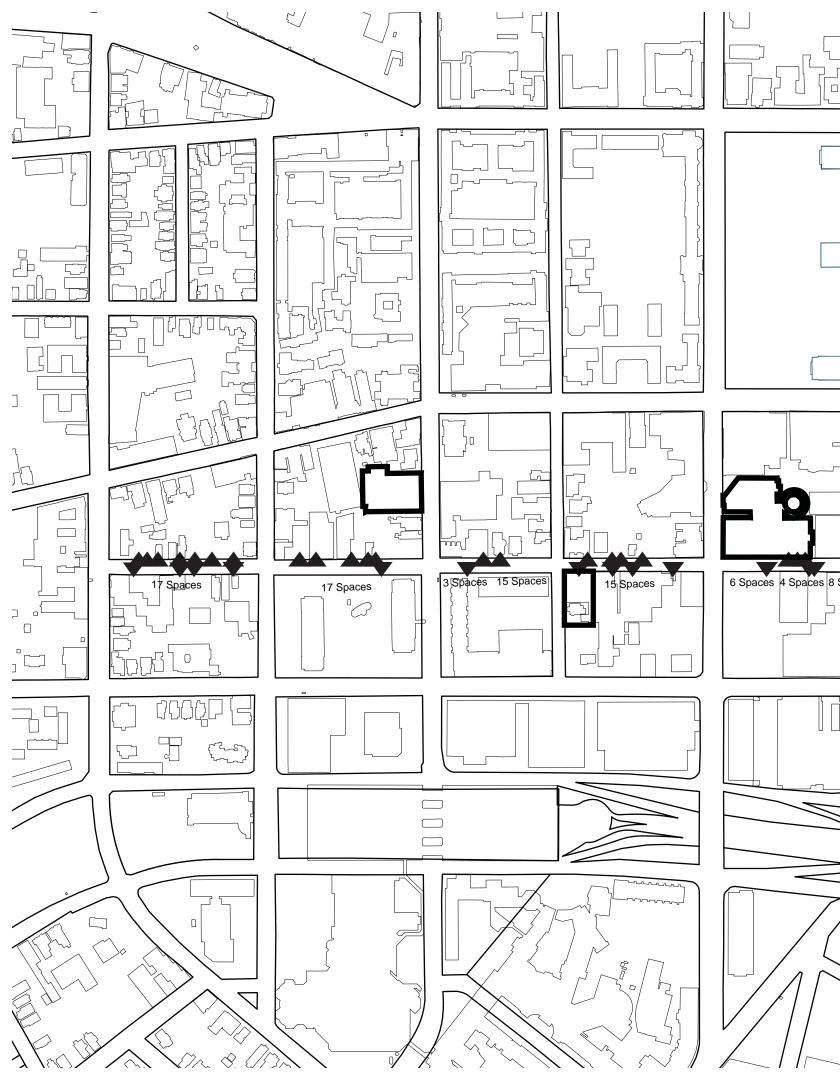

### Diagrammatic Analysis of Crown Parking

## THE CITY OF NEW HAVEN OWNS 3,176 PARKING SPACES **ADJACENT TO** CROWN STREET

# THERE ARE 130 SPOTS ON CROWN STREET

### THERE ARE 1,219 NON CITY OWNED GARAGE SPACES ON CROWN STREET

## THERE ARE 491 SURFACE PARKING SPACES ADJACENT TO CROWN STREET

# CROWN STREET HAS 5,016 SPOTS FOR CARS

WHY?