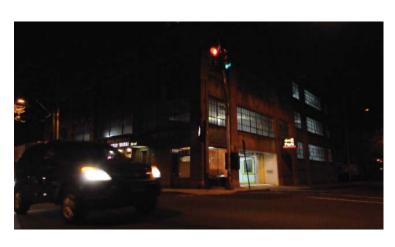

#### Parking as Power: Cinegraphic Analysis of Crown St.

Crown Street is in constant dialouge with its parking infrastructures. As the mediator between the city and the highway, Crown Street must interface with both its urban as well as service identity. The parking structures offer a frame of reference but also offer a unique street presence in a nuanced and complex fabric. Long exposure studies were completed to analyze the functionality as well as the urban frame that parking provides.

The resultant video reveals the challenge that Crown faces: the thouroghfare vs. the street. How can its urban identity escape it's infrastructural function?

The screenshots of the video are a result of the recursive process: taken every 10 seconds throughout the video they represent an unbiased record of the biased analysis. By revealing the often subverted necessity of parking, the result reveals the subtle importance and prominence of these systems on Crown St.