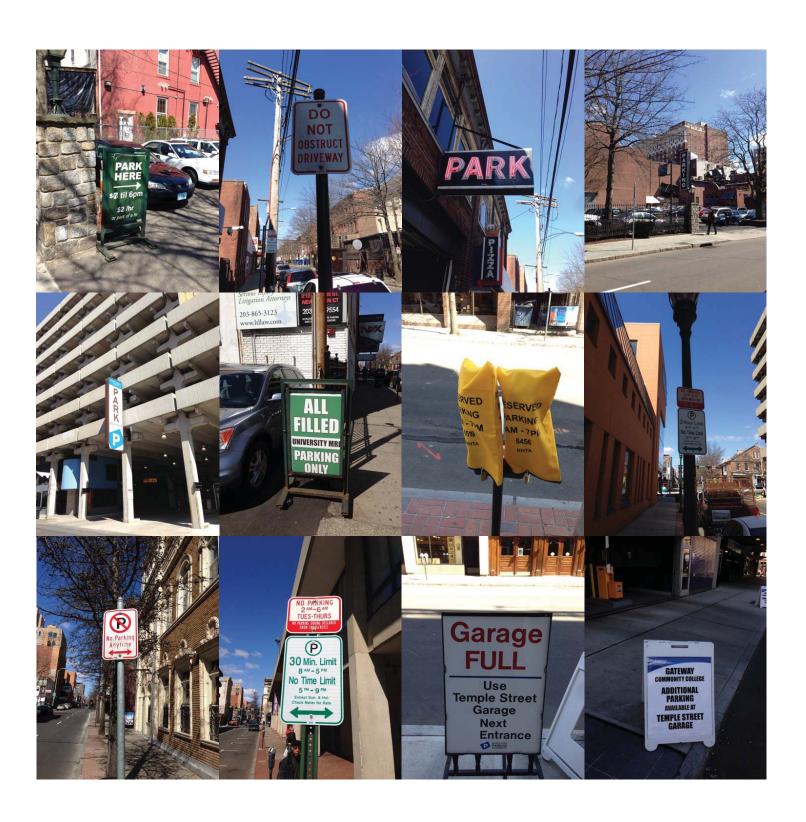

#### Parking as Power: Cinegraphic Analysis of Crown St.

Crown Street is in constant dialouge with its parking infrastructures. As the mediator between the city and the highway, Crown Street must interface with both its urban as well as service identity. The parking structures offer a frame of reference but also offer a unique street presence in a nuanced and complex fabric. Long exposure studies were completed to analyze the functionality as well as the urban frame that parking provides.

The resultant video reveals the challenge that Crown faces: the thouroghfare vs. the street. How can its urban identity escape it's infrastructural function?

The screenshots of the video are a result of the recursive process: taken every 10 seconds throughout the video they represent an unbiased record of the biased analysis. By revealing the often subverted necessity of parking, the result reveals the subtle importance and prominence of these systems on Crown St.