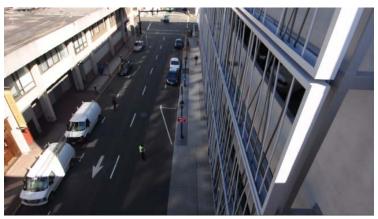

The resultant video reveals the challenge that Crown faces: the thouroghfare vs. the street. How can its urban identity escape it's infrastructural function?

The screenshots of the video are a result of the recursive process: taken every 10 seconds throughout the video they represent an unbiased record of the biased analysis. By revealing the often subverted necessity of parking, the result reveals the subtle importance and prominence of these systems on Crown St.