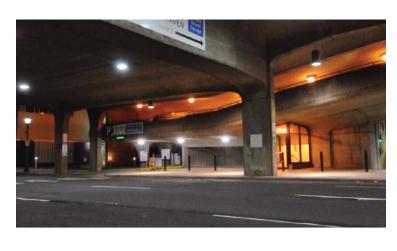

#### Parking as Power: Cinegraphic Analysis of Crown St.

Crown Street is in constant dialouge with its parking infrastructures. As the mediator between the city and the highway, Crown Street must interface with both its urban as well as service identity. The parking structures offer a frame of reference but also offer a unique street presence in a nuanced and complex fabric. Long exposure studies were completed to analyze the functionality as well as the urban frame that parking provides.

The resultant video reveals the challenge that Crown faces: the thouroghfare vs. the street. How can its urban identity escape it's infrastructural function?

The screenshots of the video are a result of the recursive process: taken every 10 seconds throughout the video they represent an unbiased record of the biased analysis. By revealing the often subverted necessity of parking, the result reveals the subtle importance and prominence of these systems on Crown St.