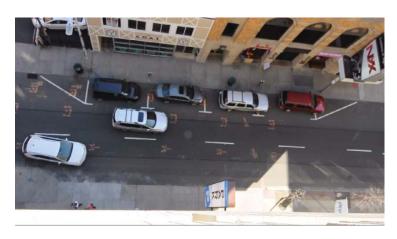

The resultant video reveals the challenge that Crown faces: the thouroghfare vs. the street. How can its urban identity escape it's infrastructural function?

The screenshots of the video are a result of the recursive process: taken every 10 seconds throughout the video they represent an unbiased record of the biased analysis. By revealing the often subverted necessity of parking, the result reveals the subtle importance and prominence of these systems on Crown St.