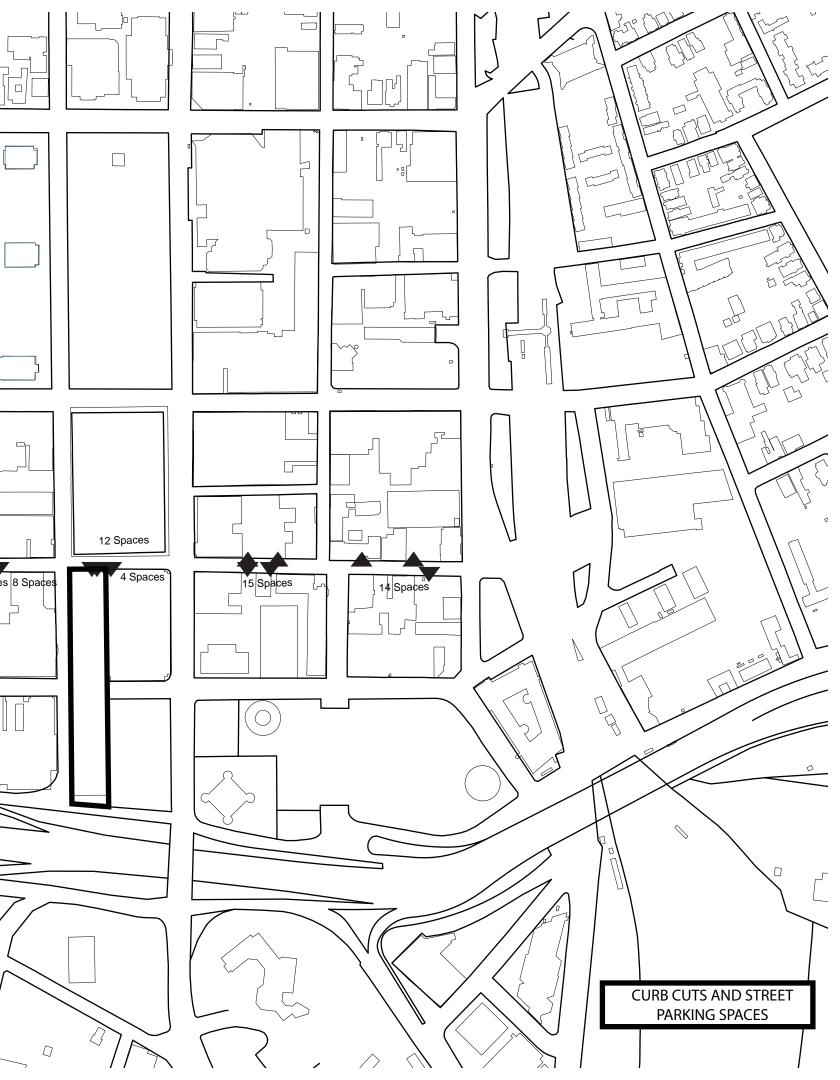

### Diagrammatic Analysis of Crown Parking

## THE CITY OF NEW HAVEN OWNS 3,176 PARKING SPACES **ADJACENT TO** CROWN STREET

# THERE ARE 130 SPOTS ON CROWN STREET

### THERE ARE 1,219 NON CITY OWNED GARAGE SPACES ON CROWN STREET

## THERE ARE 491 SURFACE PARKING SPACES ADJACENT TO CROWN STREET

# CROWN STREET HAS 5,016 SPOTS FOR CARS

WHY?