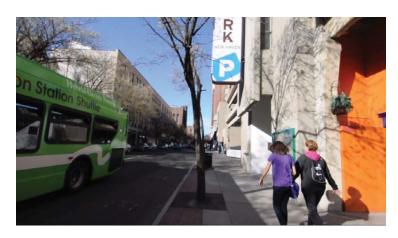

#### Parking as Power: Cinegraphic Analysis of Crown St.

Crown Street is in constant dialouge with its parking infrastructures. As the mediator between the city and the highway, Crown Street must interface with both its urban as well as service identity. The parking structures offer a frame of reference but also offer a unique street presence in a nuanced and complex fabric. Long exposure studies were completed to analyze the functionality as well as the urban frame that parking provides.

The resultant video reveals the challenge that Crown faces: the thouroghfare vs. the street. How can its urban identity escape it's infrastructural function?

The screenshots of the video are a result of the recursive process: taken every 10 seconds throughout the video they represent an unbiased record of the biased analysis. By revealing the often subverted necessity of parking, the result reveals the subtle importance and prominence of these systems on Crown St.