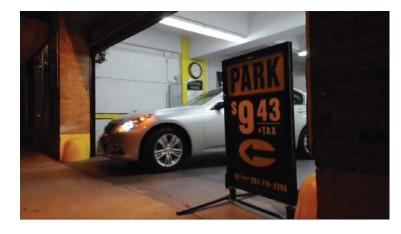

#### Parking as Power: Cinegraphic Analysis of Crown St.

Crown Street is in constant dialouge with its parking infrastructures. As the mediator between the city and the highway, Crown Street must interface with both its urban as well as service identity. The parking structures offer a frame of reference but also offer a unique street presence in a nuanced and complex fabric. Long exposure studies were completed to analyze the functionality as well as the urban frame that parking provides.

The resultant video reveals the challenge that Crown faces: the thouroghfare vs. the street. How can its urban identity escape it's infrastructural function?

The screenshots of the video are a result of the recursive process: taken every 10 seconds throughout the video they represent an unbiased record of the biased analysis. By revealing the often subverted necessity of parking, the result reveals the subtle importance and prominence of these systems on Crown St.